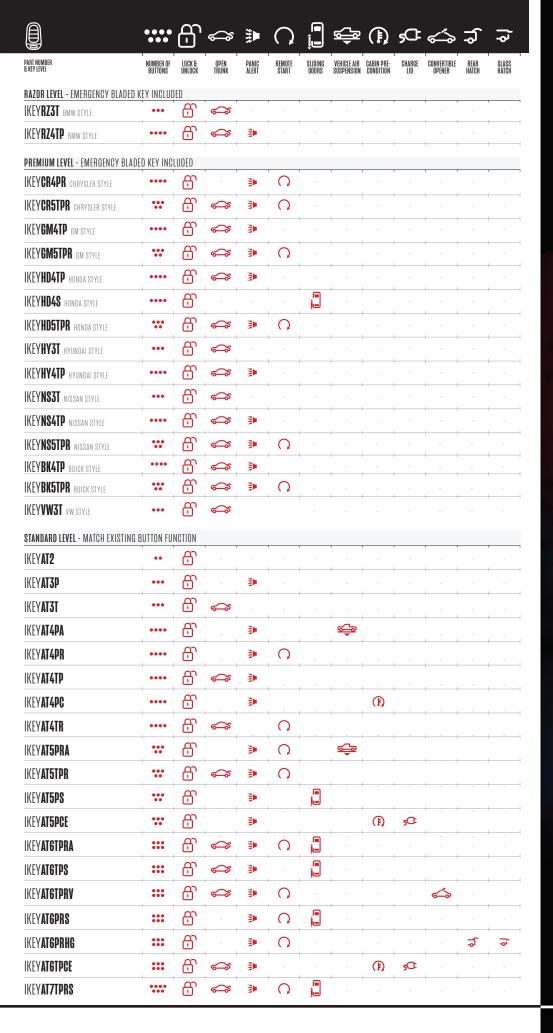

# **IKEY UNIVERSAL SMART KEY**

AFFORDABLE, PROGRAMMABLE OE-QUALITY SMART KEYS

2-7 BUTTON MODEL 130FT FREQUENCY 3,000+ VEHICLE KEY TRANSMISSIONS

# FOB III **UNIVERSAL SMART KEYS**

he Autel IKEY is a Universal Programmable Smart Key that can be programmed to replace Smart Keys for more than 3,000 Vehicles including those made by BMW, Hyundai, Nissan, Chryslers, Ford, Honda, and General Motors. The IKEY is OE-Quality, Multi-Frequency programmable smart key that supports two to seven button configurations.

- PROGRAMMABLE SMART KEY REPLACEMENT FOR MORE THAN 3,000 VEHICLES
- COMPATIBLE WITH SYSTEMS USING 315M/433M FREQUENCIES
- SUPPORTS MAXIMUM ULTRA-LONG TRANSMISSION RANGE (40 M/130 FT)
- SUPERIOR, OE-QUALITY SMART KEY THAT MEETS OR EXCEEDS INDUSTRY & **REGULATORY STANDARDS**
- MULTIPLE STYLES & SERIES OPTIONS AVAILABLE... MORE COMING SOON
- SOLD IN BULK OR INDIVIDUALLY (BATTERIES NOT INCLUDED)